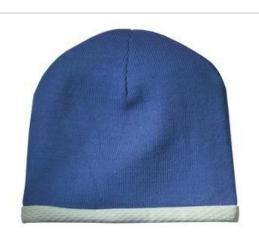

# Sport-Tek<sup>®</sup> Performance Knit Cap STC15

Keep a cooler head in this knit cap that features a textured moisture-wicking lining.

Fabric: 60/40 cotton/acrylic, 100% polyester lining

**CARE INSTRUCTIONS** 