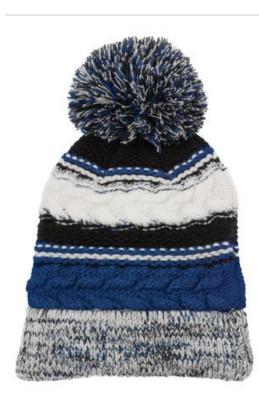

# Sport-Tek

Sport-Tek<sup>®</sup> Pom Pom Team Beanie STC21

With three team colors and a large pom pom, this chunky-knit beanie will help keep you warm in the stands.

Fabric: 100% acrylic