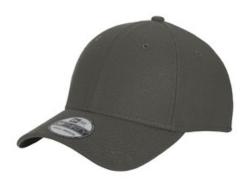

# NE1121New Era <sup>®</sup> Diamond Era Stretch Cap. NE1121

New Era¿s iconic fabric, developed for pro baseball, in a moisture-wicking, comfortable stretch cap. Fabric: 100% polyester Diamond Era jacquard Structure: Structured Profile: Mid

Closure: Stretch fit

The purchase of branded and private label products are subject to certain guidelines. For more information about these requirements, see our branded and private label sales policies. \*\*